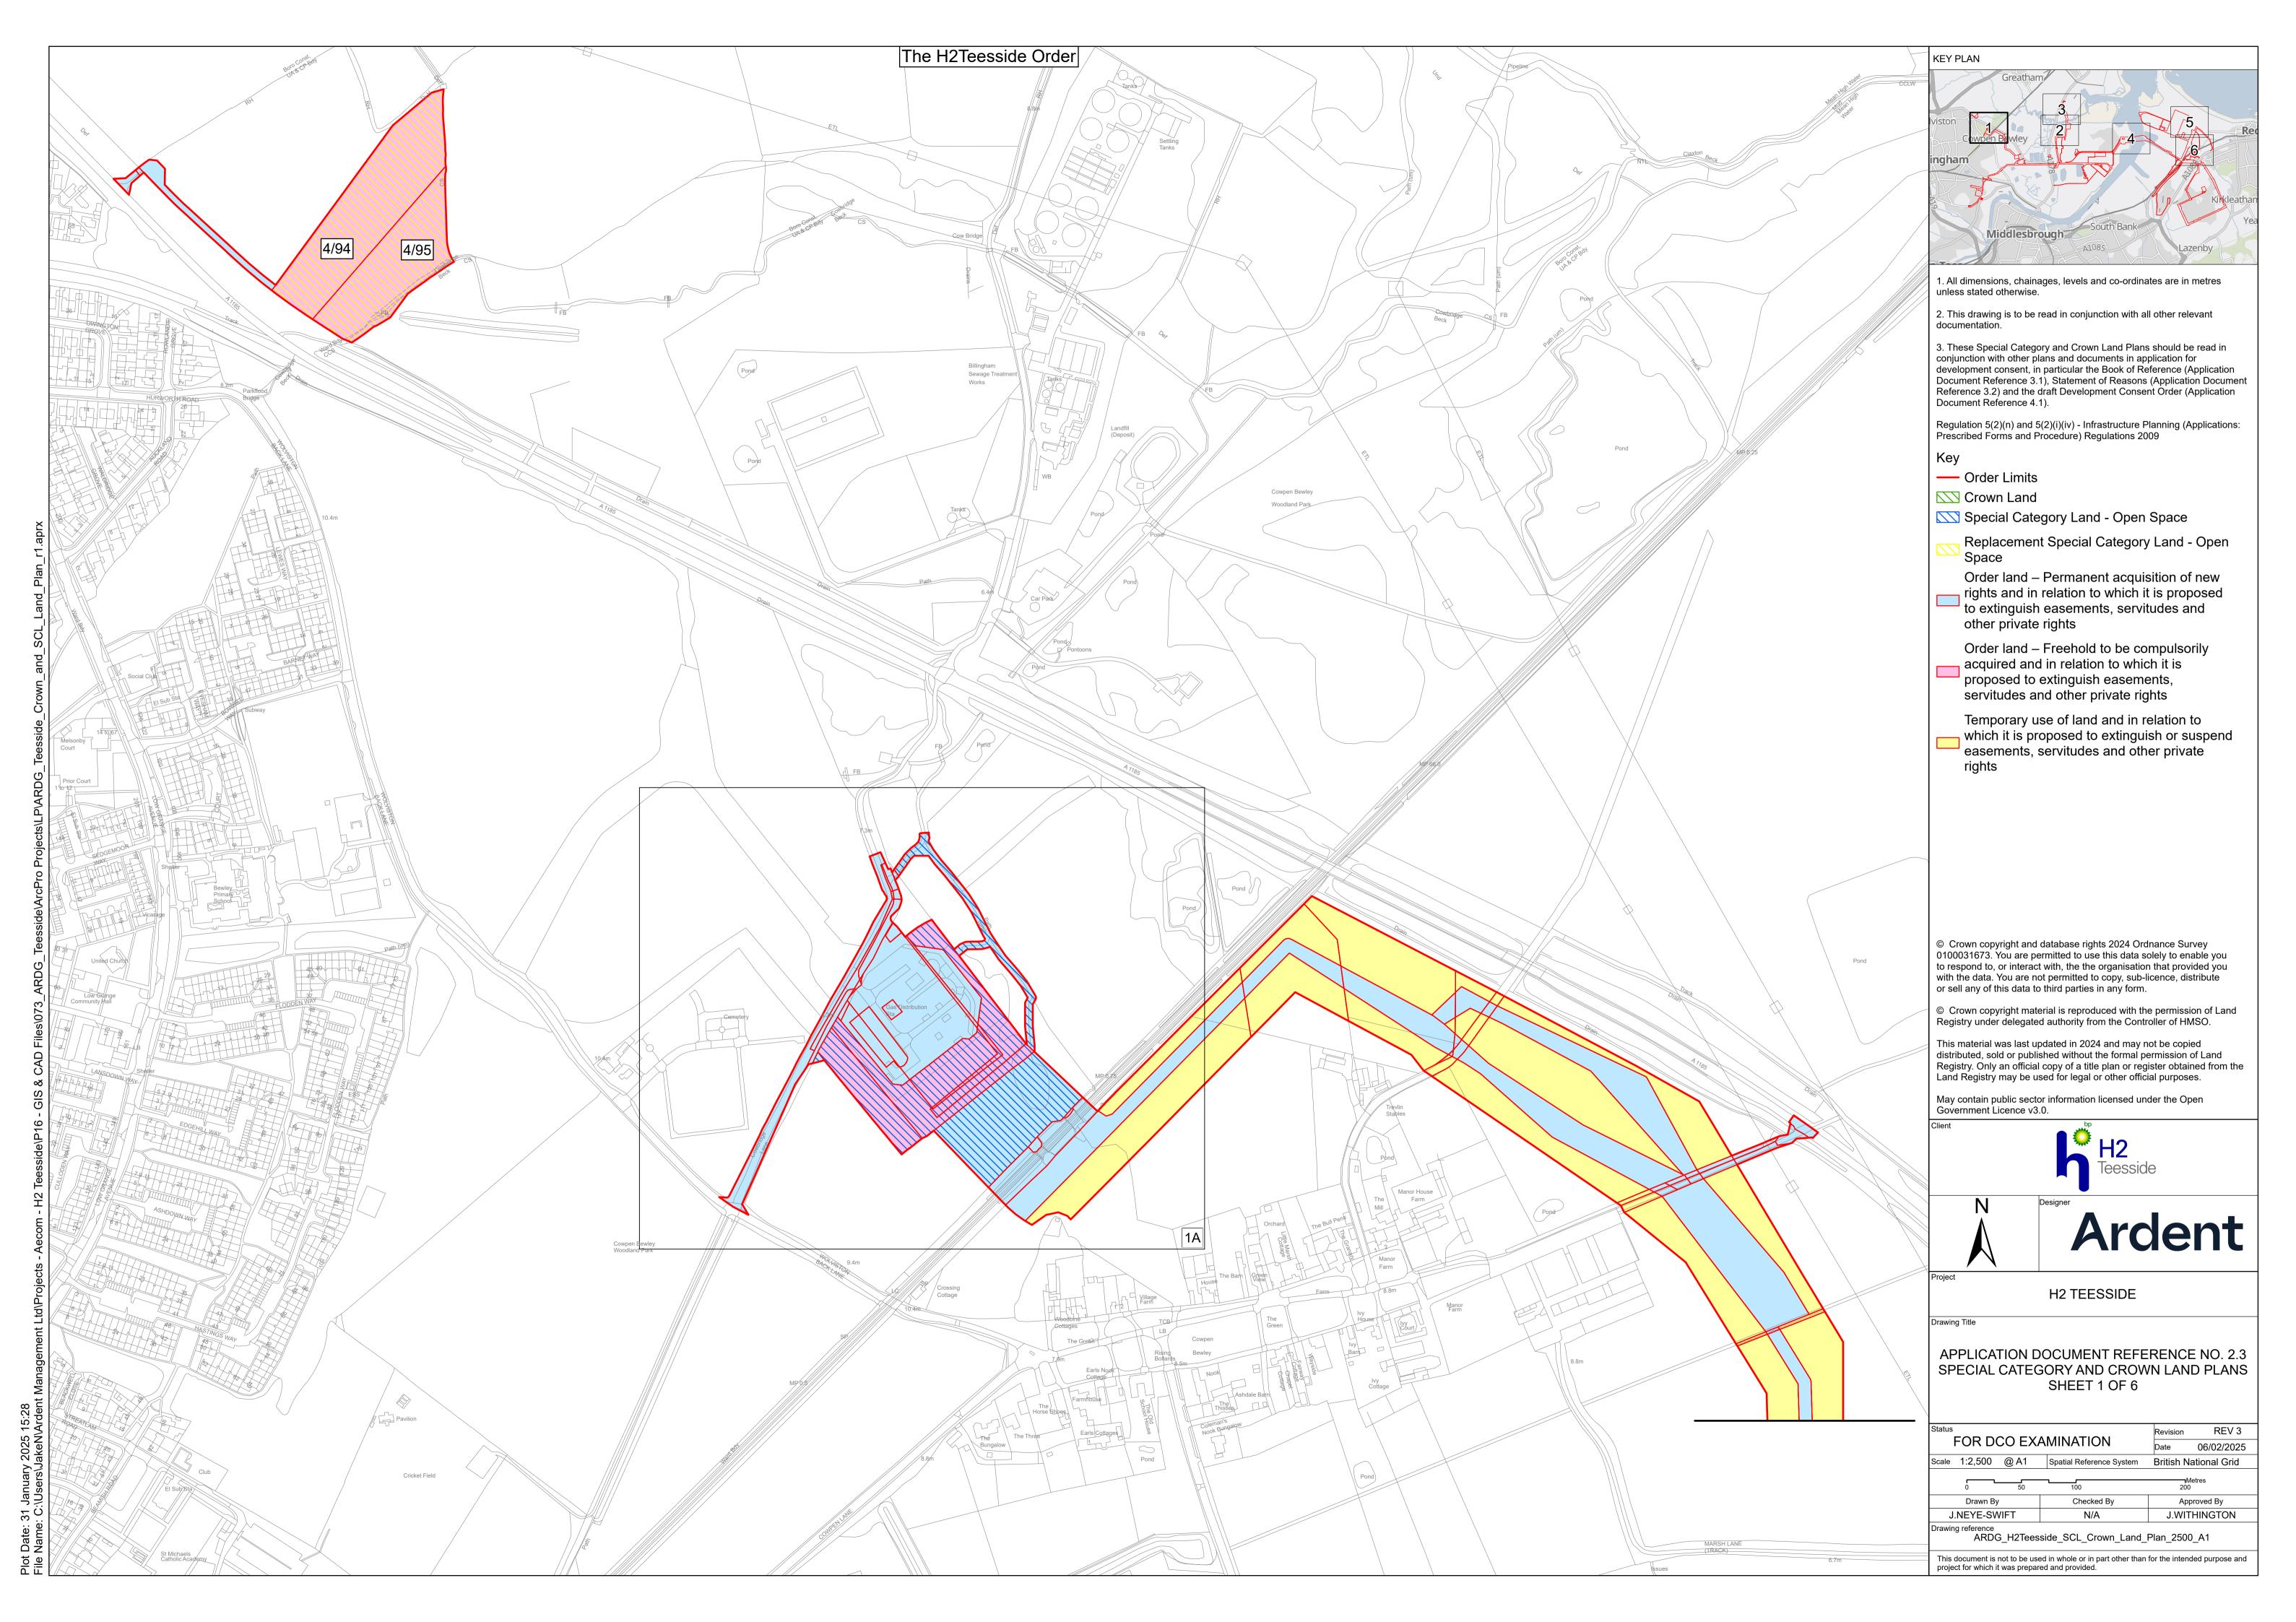

, Teesside and within the borough of Hartlepool, County Durham

Document Reference: 2.3 Special Category Land and Crown Land Plans

The Infrastructure Planning (Applications: Prescribed Forms and Procedure) Regulations 2009 - Regulation 5(2)(i)(iv)



**Applicant: H2 Teesside Ltd** 

Date: February 2025

## **H2 Teesside Ltd**

Special Category Land And Crown Land Plans

Document Reference: 2.3



## **DOCUMENT HISTORY**

| DOCUMENT REF | 2.3             |      |          |
|--------------|-----------------|------|----------|
| REVISION     | 3               |      |          |
| AUTHOR       | JACK WITHINGTON |      |          |
| SIGNED       | JW              | DATE | 06.02.25 |
| APPROVED BY  | ALEX CROW       |      |          |
| SIGNED       | AC              | DATE | 06.02.25 |