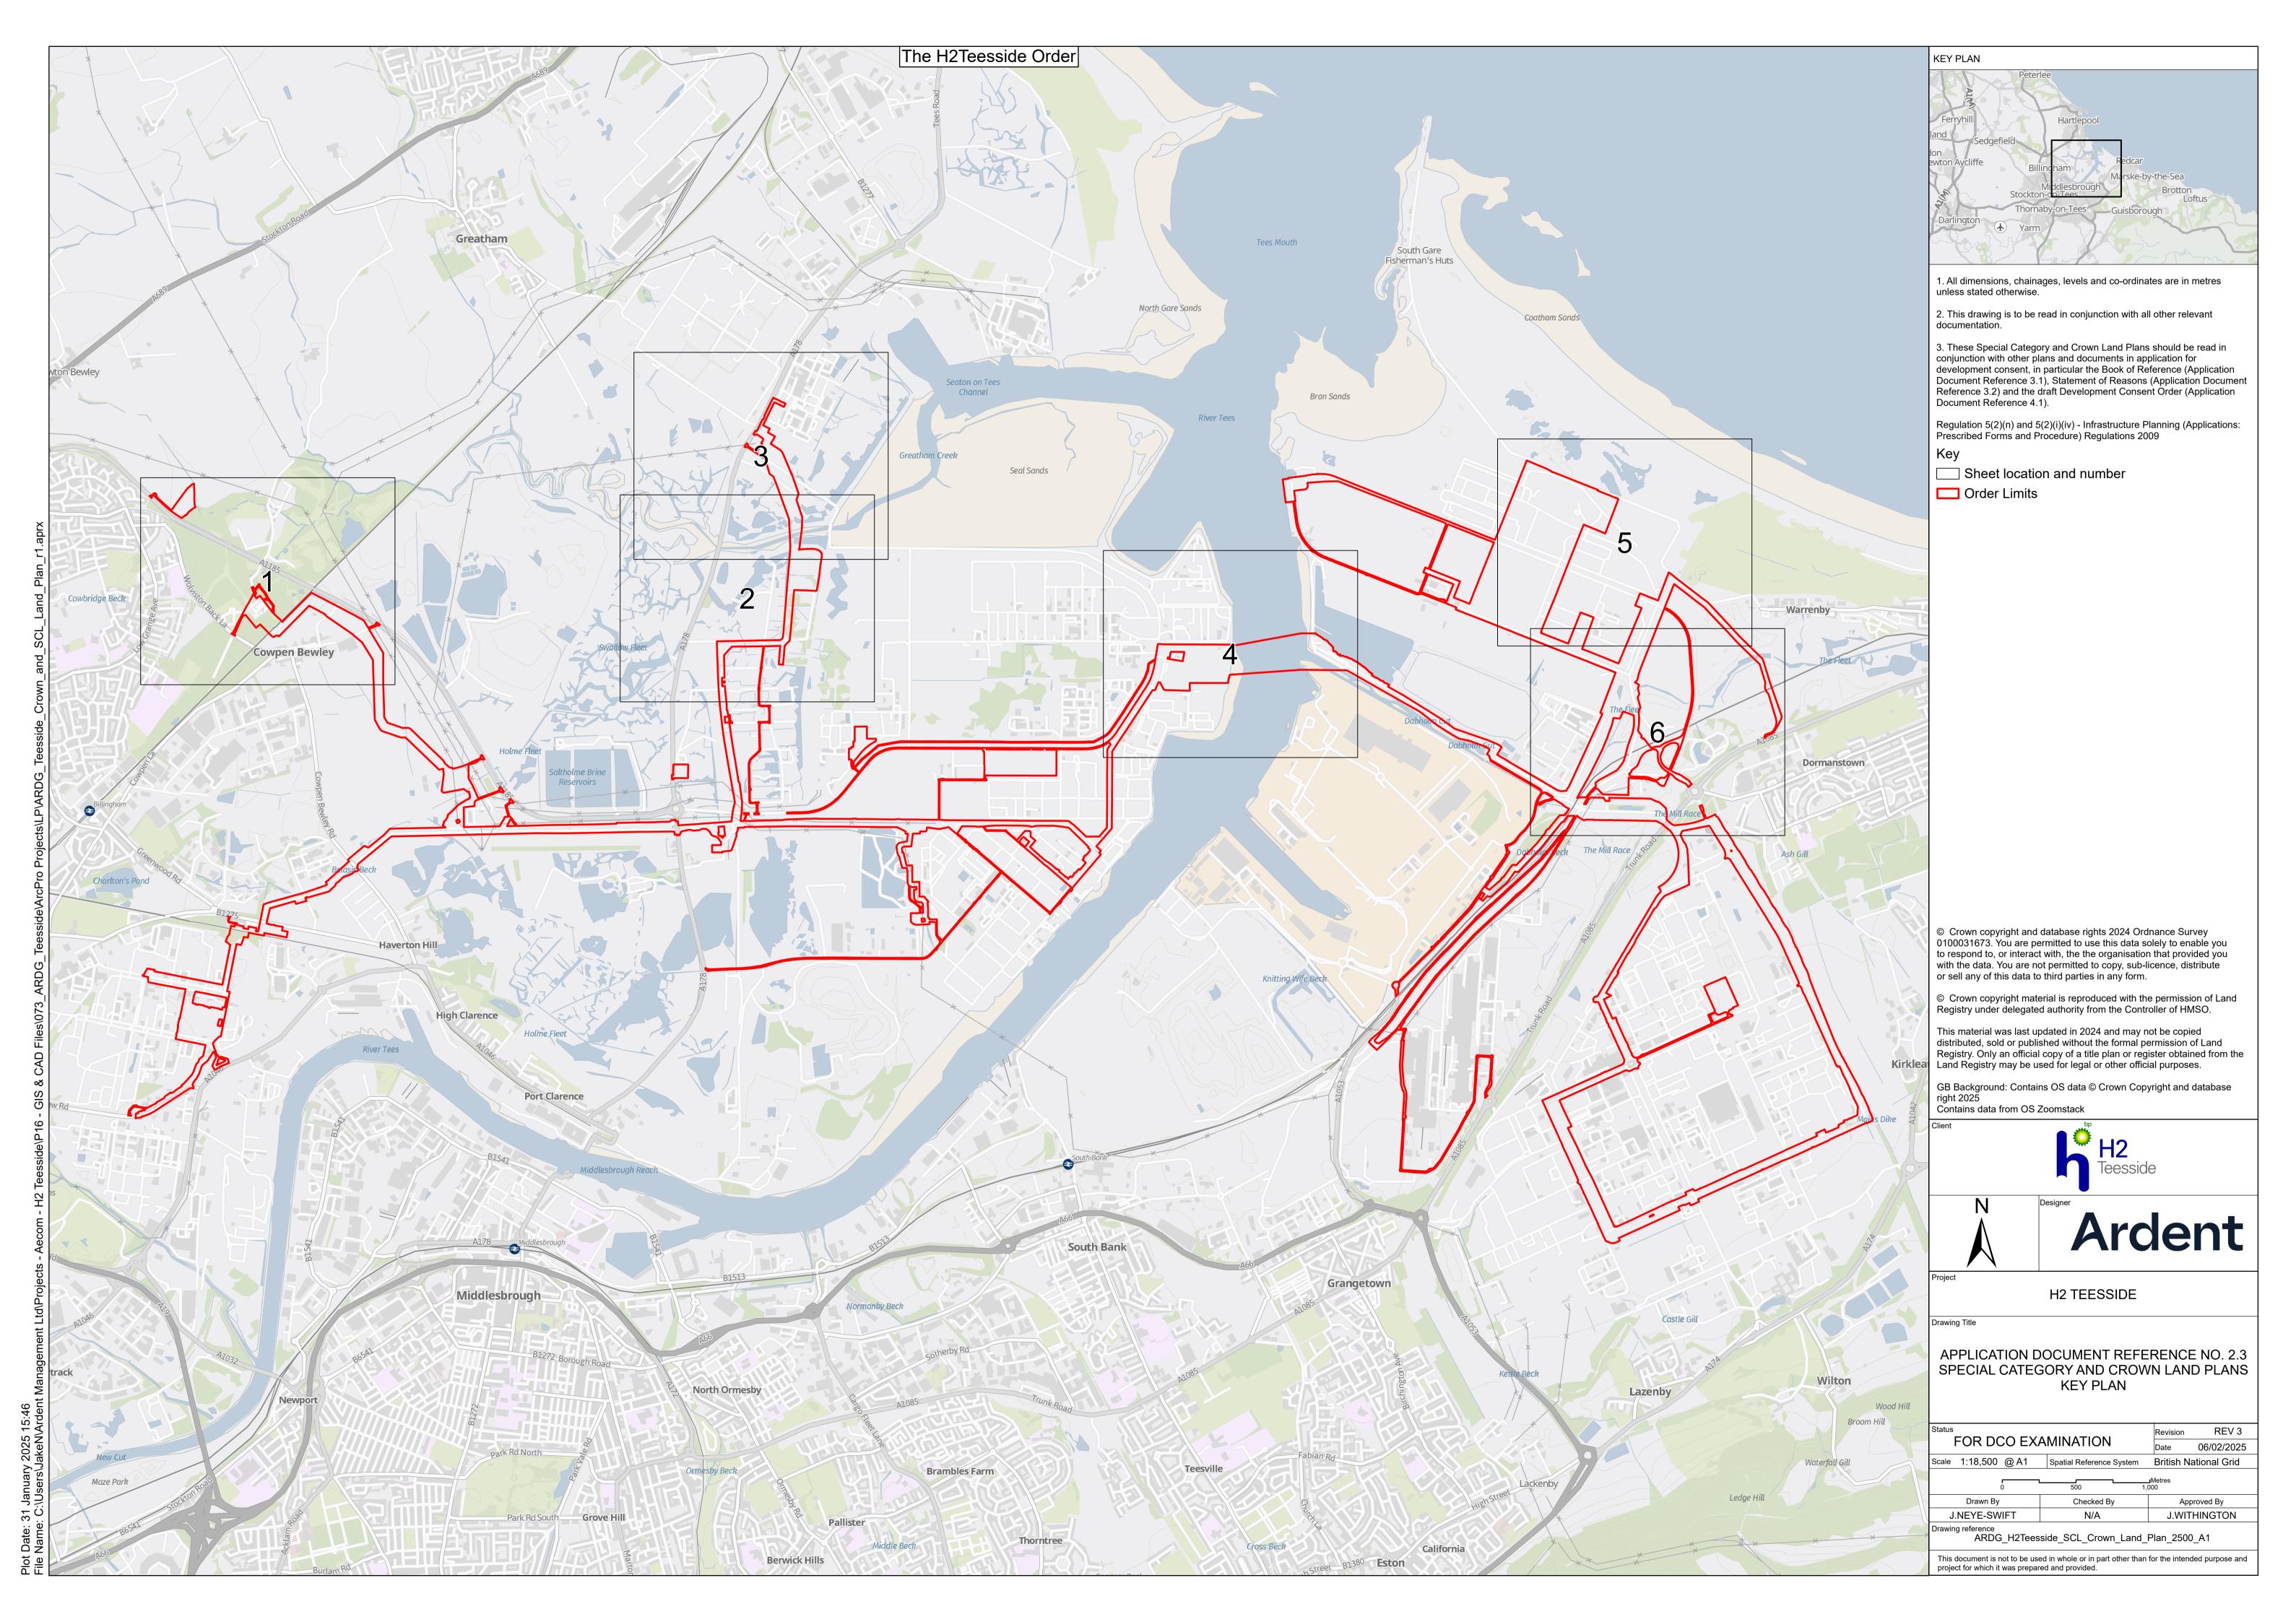

es, Teesside and within the borough of Hartlepool, County Durham

Document Reference: 2.3 Special Category Land and Crown Land Plans

The Infrastructure Planning (Applications: Prescribed Forms and Procedure) Regulations 2009 - Regulation 5(2)(i)(iv)



**Applicant: H2 Teesside Ltd** 

Date: February 2025

## **H2 Teesside Ltd**

Special Category Land And Crown Land Plans

Document Reference: 2.3



## **DOCUMENT HISTORY**

| DOCUMENT REF | 2.3             |      |          |
|--------------|-----------------|------|----------|
| REVISION     | 3               |      |          |
| AUTHOR       | JACK WITHINGTON |      |          |
| SIGNED       | JW              | DATE | 06.02.25 |
| APPROVED BY  | ALEX CROW       |      |          |
| SIGNED       | AC              | DATE | 06.02.25 |