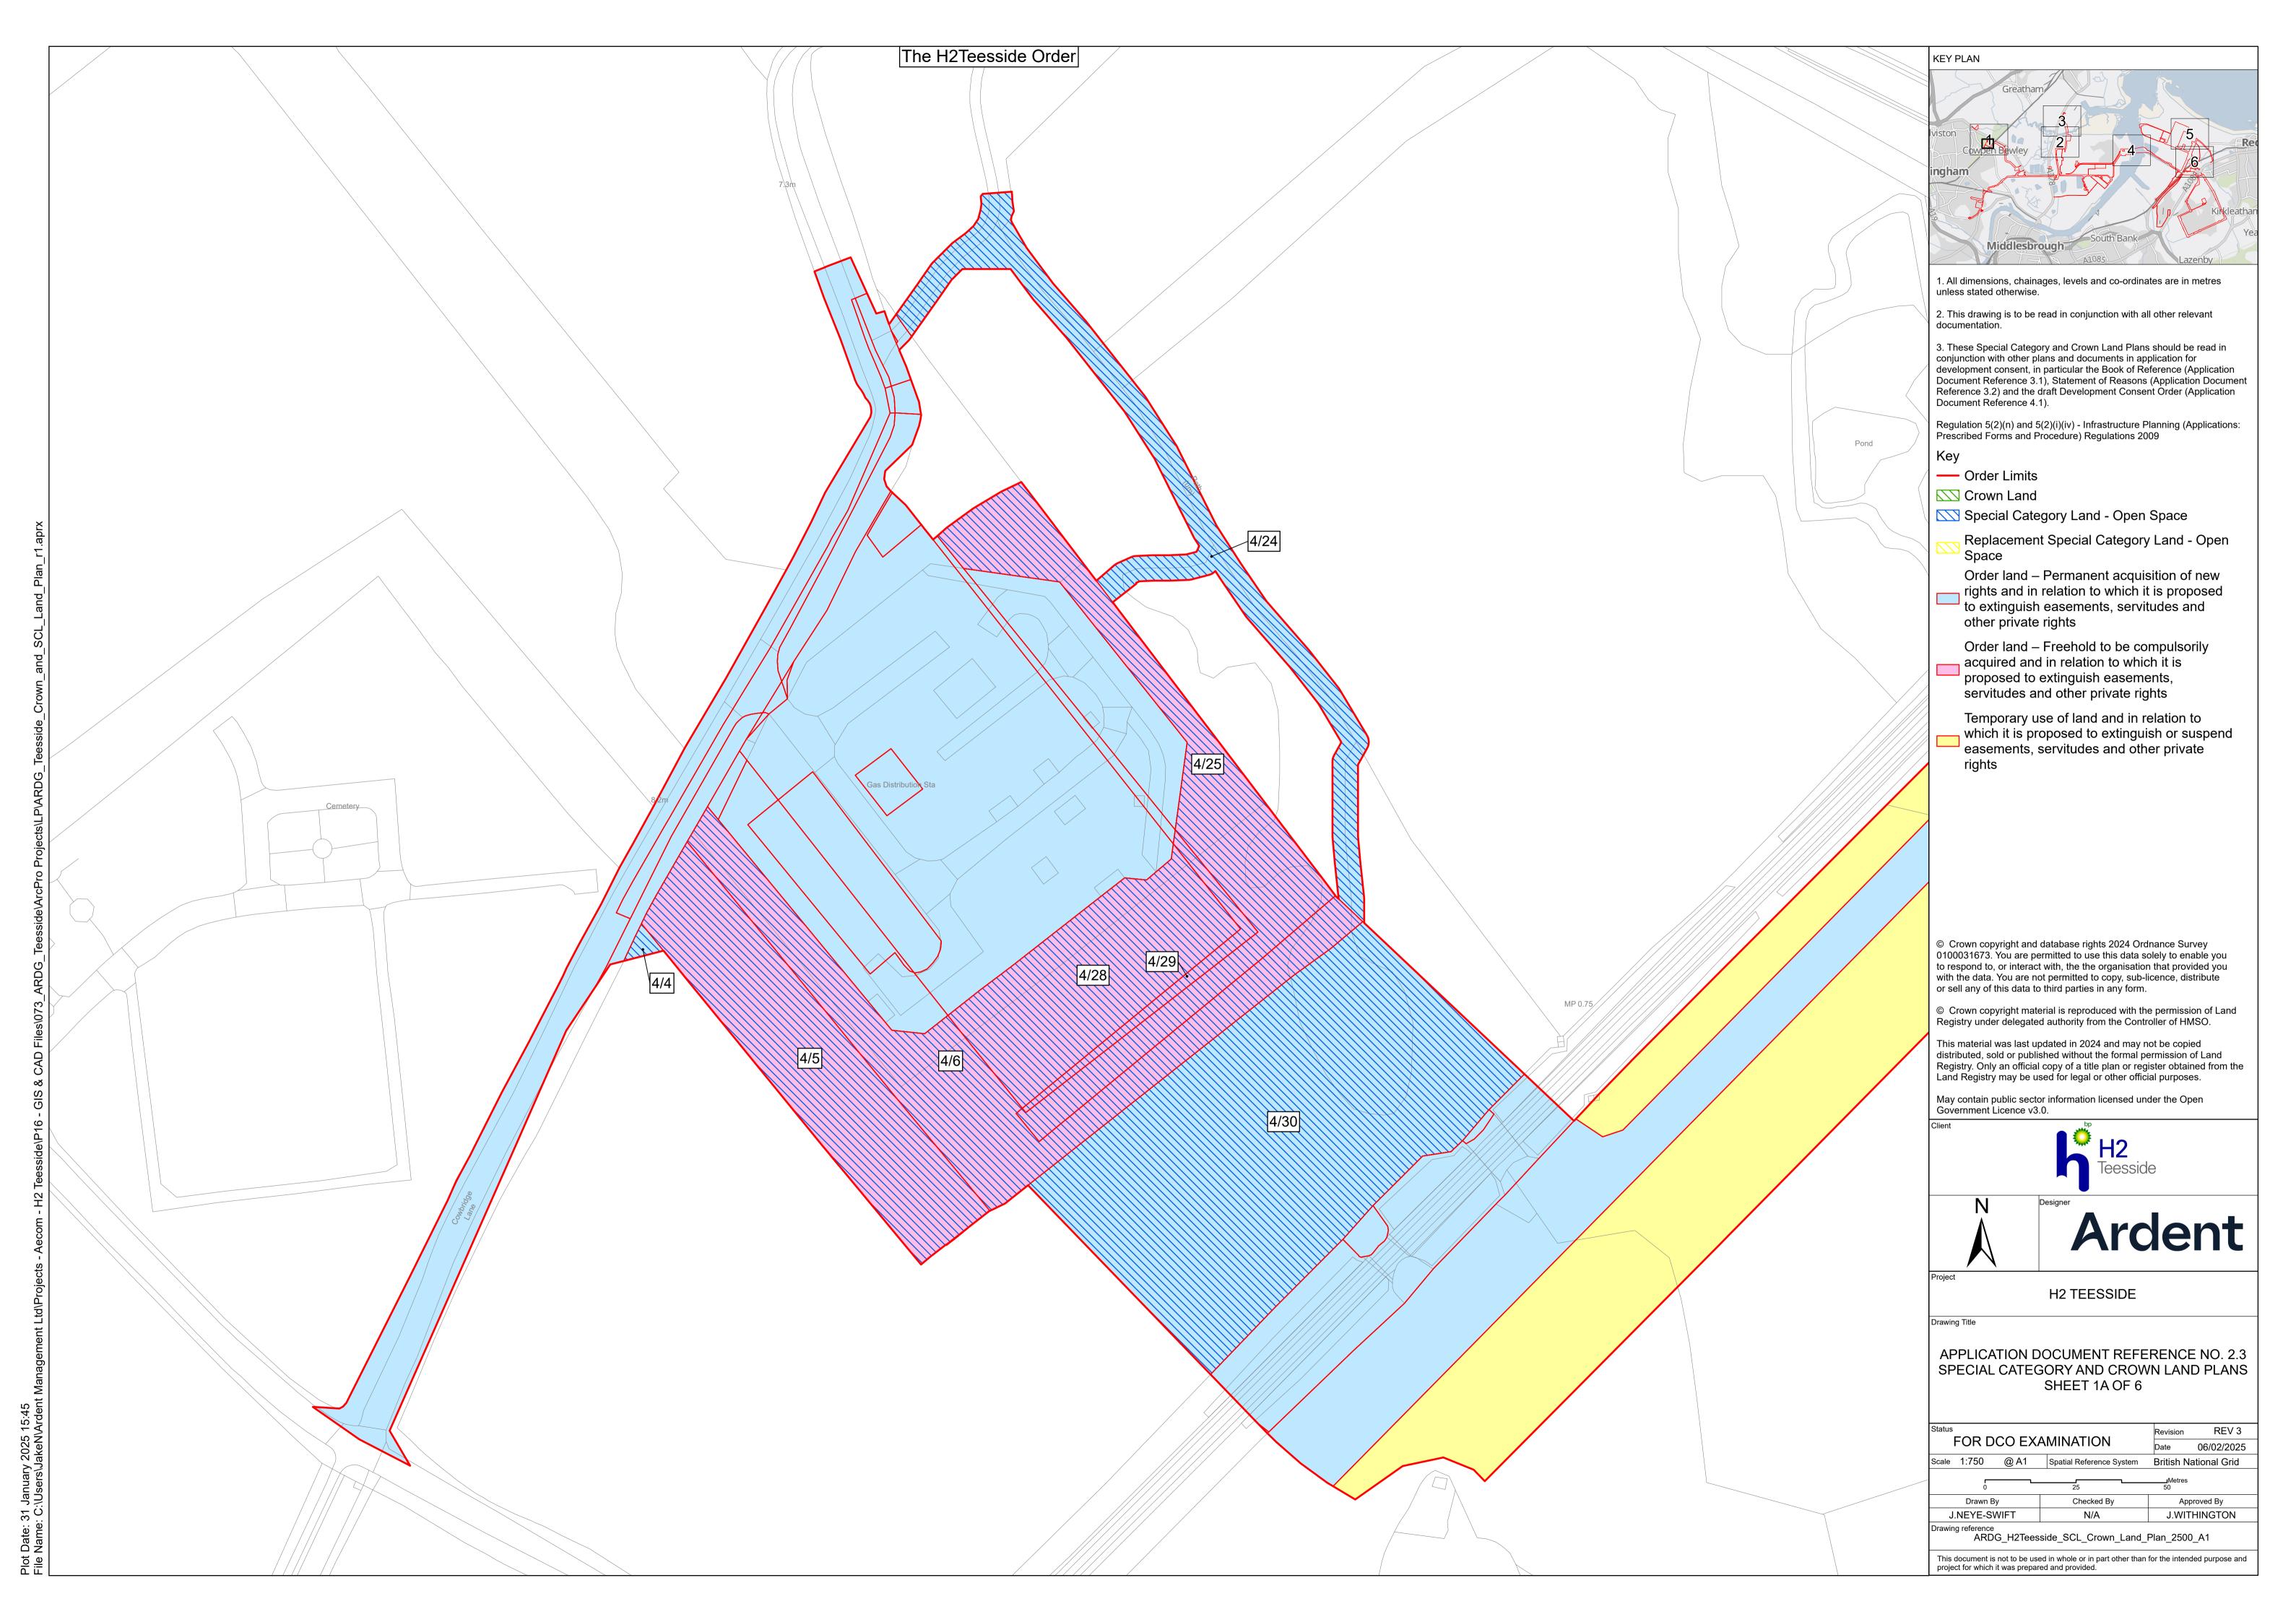

Teesside and within the borough of Hartlepool, County Durham

Document Reference: 2.3 Special Category Land and Crown Land Plans

The Infrastructure Planning (Applications: Prescribed Forms and Procedure) Regulations 2009 - Regulation 5(2)(i)(iv)



**Applicant: H2 Teesside Ltd** 

Date: February 2025

## **H2 Teesside Ltd**

Special Category Land And Crown Land Plans

Document Reference: 2.3



## **DOCUMENT HISTORY**

| DOCUMENT REF | 2.3             |      |          |
|--------------|-----------------|------|----------|
| REVISION     | 3               |      |          |
| AUTHOR       | JACK WITHINGTON |      |          |
| SIGNED       | JW              | DATE | 06.02.25 |
| APPROVED BY  | ALEX CROW       |      |          |
| SIGNED       | AC              | DATE | 06.02.25 |